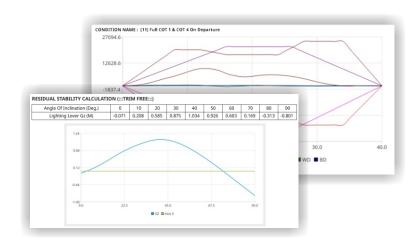

### **Facilities**

- 1. Intact and damage stabilty, bending moments and shear forces calculations
- 2. Cloud network architecture
- 3. Standard ship's clearance docs: manifest, ullage report, bayplan
- 4. Multi operating system: Windows, Linux, Mac & Android.